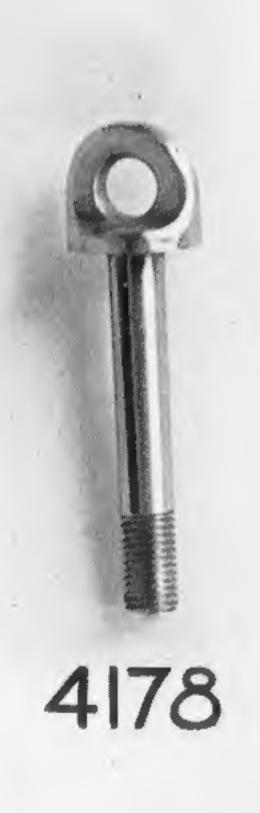

#### INDEX

| DESCRIPTION                                 | PART NUMBER PAGE                       | DESCRIPTION PART NUMBER                                       | PAGE |
|---------------------------------------------|----------------------------------------|---------------------------------------------------------------|------|
| Belt Buckles                                | 1963 6                                 | Strut Ends                                                    | . 12 |
| 66 66                                       | 13587 6                                | " " 12630                                                     | . 12 |
| Canadian Belt Buckle                        | 1268-1275 6                            | " " 10028                                                     | . 12 |
| Eyebolt                                     | 4178-1 to 45 5                         | " "                                                           | . 12 |
|                                             | 10473-1 to 45 5                        | Washer Plate 4590                                             | . 13 |
|                                             | 5054-1 to 45 5                         | " " 4591                                                      | . 13 |
| Note: When ordering, ment eyebolt required. | tion dash number to indicate length of | " " 5055                                                      | . 13 |
| Hinge                                       | 5598 8                                 | Wing Post 14555                                               | . 9  |
| "                                           | 5597 8                                 | " " 14554                                                     | . 9  |
| 44                                          | 10310 8                                |                                                               | . 15 |
| 66                                          | 10064 7                                | " "                                                           | . 10 |
|                                             | 10067                                  | " " 6713                                                      | . 10 |
| 66                                          |                                        | MISCELLANEOUS PARTS                                           |      |
| 44                                          | 6304 15                                | Magneto Switch                                                | . 15 |
| - 66 =                                      |                                        | Spider 42604                                                  |      |
| 66                                          |                                        | Starter Gear 41962                                            |      |
| Shackles                                    | 4378-1-2-3-4 4                         | " " 41963                                                     |      |
| 66                                          | 4379-1-2-3-4 4                         | Thimbles                                                      |      |
|                                             | ******                                 | Note: When ordering give dash number to indicate size of this |      |
| 46                                          | 12956-1-2-3-4 4                        | desired.                                                      | 1.4  |
| Note: When ordering, give                   | dash number to indicate size of drill  | Saddle                                                        |      |
| and space.                                  | 10047                                  | Tail Bearing 12588                                            |      |
|                                             | 12247                                  | " 14658                                                       |      |
|                                             | 7669                                   | Wrench                                                        |      |
|                                             | 12778                                  | Rear A Brace 14533                                            | . 9  |